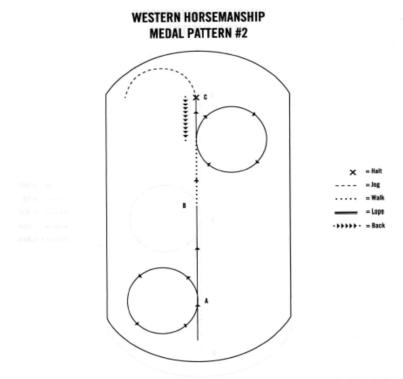

#### WESTERN EQUITATION

USEF RULE EQ130.7 (See next page for pattern)

Open to any breed – USEF membership required. Classes held concurrently

- 66 USEF WESTERN EQUITATION ADULT/AMAT. MEDAL CLASS FRIDAY \$50
- 67 USEF WESTERN EQUITATION JUNIOR MEDAL CLASS FRIDAY 50

USEF Western Equitation Medal Class - Amateur Adults Any Age USEF Western Equitation Medal Class - Junior Exhibitors (Two classes to run concurrently)

Riders will be asked to complete a rail phase and a pattern, both of which will count for 50% of the total score. Riders will perform work on the rail at a walk, jog, and lope both directions of the ring. Riders may also be asked to demonstrate backing up during the rail work. A set pattern will be used. Open to any breed.

Riders may enter the ring collectively to hear the pattern instructions, then all should exit the ring to work the pattern independently

1. Starting at marker A, lope a circle on the left lead.

- 2. Continue loping down the center line to marker B.
- 3. Transition to a walk at marker B.
- 4. Half way between marker B and C, lope a circle on the right lead.
- 5. Continue loping to marker C.
- 6. Halt at marker C and back 10 steps.
- 7. Jog to rail.
- 8. Upon completion, follow the direction of the ringmaster or judge.